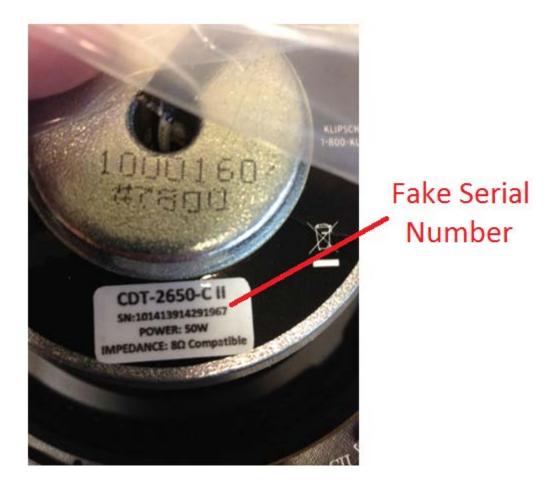

30. Concealedaudio removes product serial numbers from KLIPSCH® audio product packaging.

31. Concealedaudio removes product serial numbers from the actual KLIPSCH® speakers it

sells and replaces them with fake serial numbers.

32. As a result of the use of fake serial numbers and the removal of the serial numbers from the packages, the warranty on the speakers Concealedaudio sells is void to customers of Concealedaudio.

33. As a result of Concealedaudio not being an authorized dealer of KLIPSCH® audio products, the warranty that Klipsch provides to customers of authorized dealers is not provided as Concealedaudio's

a. Concealedaudio is selling KLIPSCH® audio products that have Klipsch's serial numbers removed from the speakers and their packaging;

- b. Concealedaudio is selling KLIPSCH® audio products that include fake serial numbers that have been placed on Klipsch's speakers;
- c. Concealedaudio is selling KLIPSCH® products at overly discounted prices; and
- Concealedaudio is selling KLIPSCH® products to consumers with voided Klipsch warranties