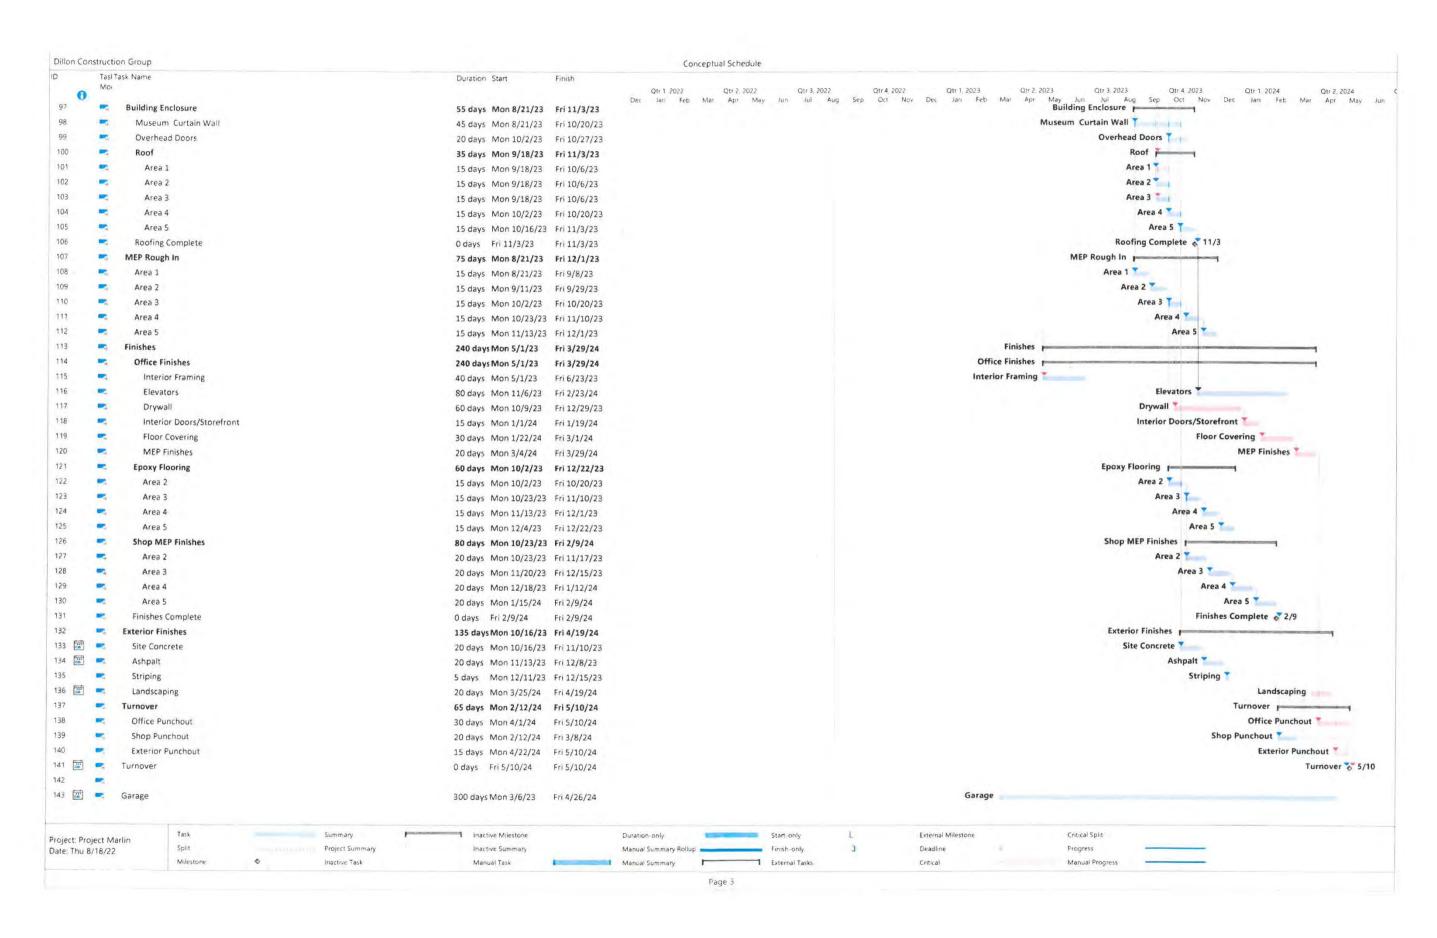

- § 1.1.7 The Owner's design and construction milestone dates are identified in the Project Schedule, EXHIBIT D to this Agreement.
- § 1.1.8 The Design-Builder will retain the following Architect, Consultants and Contractors for the Project: (List name, legal status, address and other information.)
  - .1 Architect