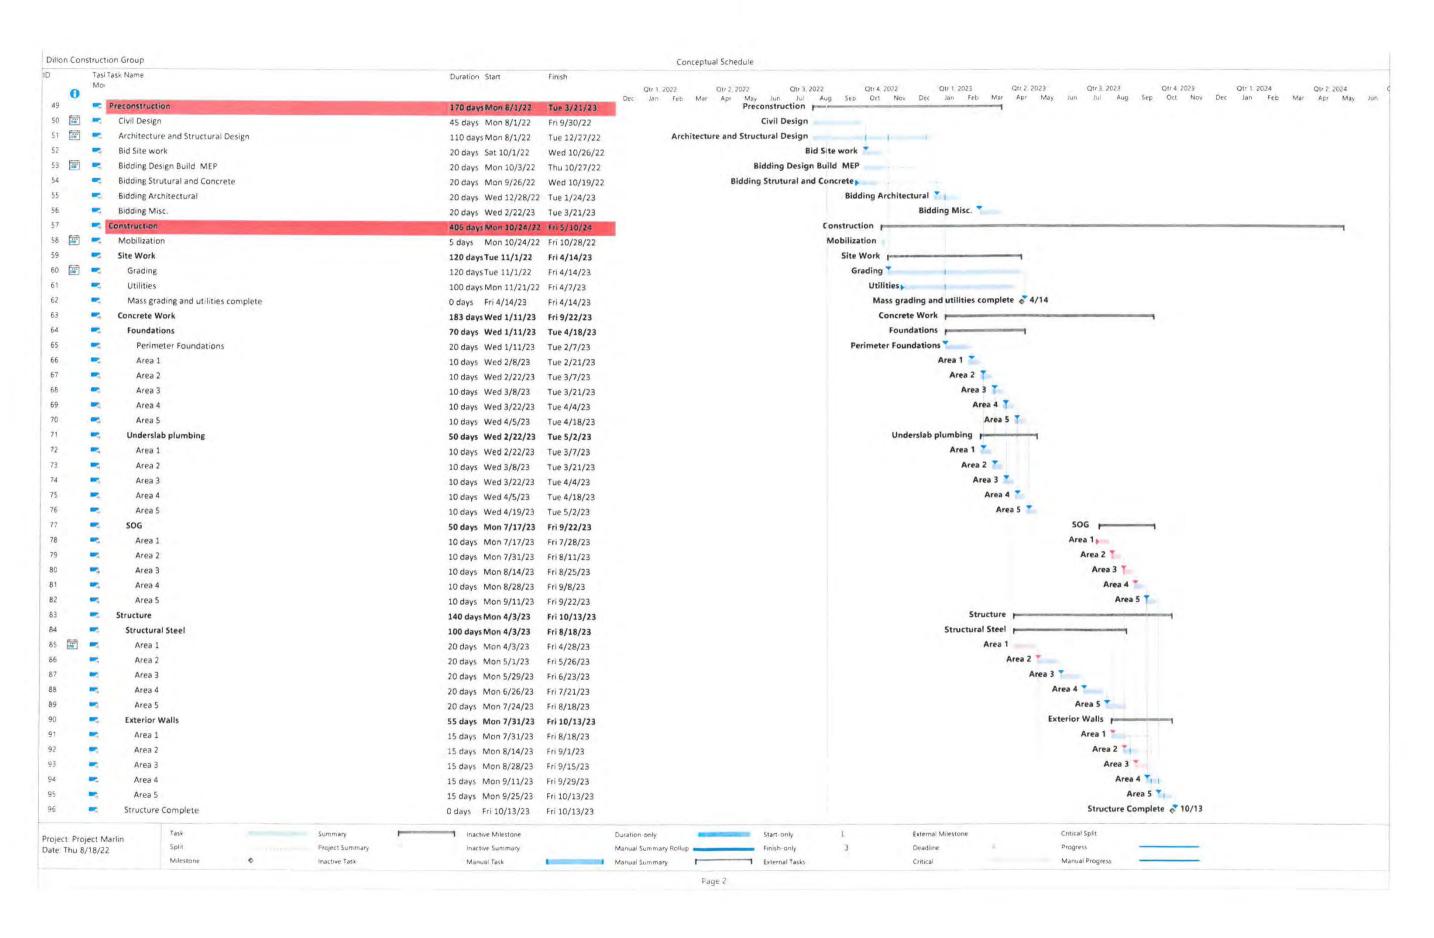

- § 1.1.7 The Owner's design and construction milestone dates are identified in the Project Schedule, EXHIBIT D to this Agreement.
- § 1.1.8 The Design-Builder will retain the following Architect, Consultants and Contractors for the Project: (List name, legal status, address and other information.)
  - .1 Architect