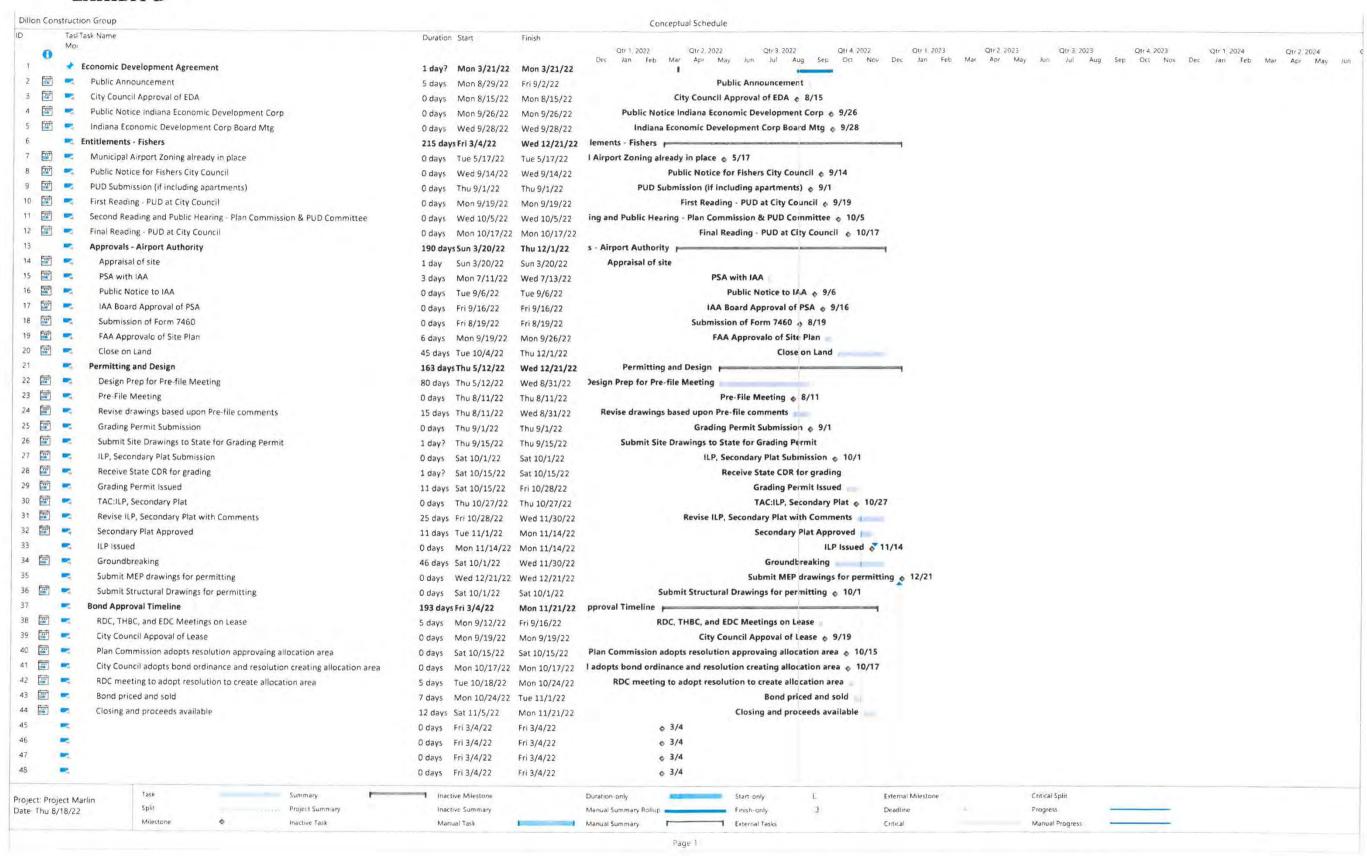

- § 1.1.7 The Owner's design and construction milestone dates are identified in the Project Schedule, EXHIBIT D to this Agreement.
- § 1.1.8 The Design-Builder will retain the following Architect, Consultants and Contractors for the Project: (List name, legal status, address and other information.)
  - .1 Architect